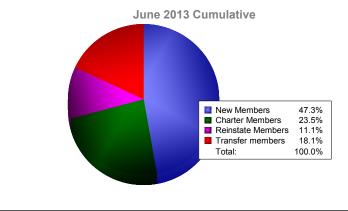

**District 103CC** 

| Year                                                                                                   | New<br>Clubs | Dropped<br>Clubs | Gain/<br>Loss<br>Clubs | New<br>Members | Charter<br>Members | Reinstate<br>Members | Transfer<br>Members | Total<br>Member<br>Added | Total<br>Members<br>Dropped | Gain/<br>Loss<br>Members |
|--------------------------------------------------------------------------------------------------------|--------------|------------------|------------------------|----------------|--------------------|----------------------|---------------------|--------------------------|-----------------------------|--------------------------|
| 2008-2009                                                                                              | 0            | -2               | -2                     | 116            | 0                  | 38                   | 42                  | 196                      | -248                        | -52                      |
| 2009-2010                                                                                              | 0            | -3               | -3                     | 133            | 0                  | 5                    | 24                  | 162                      | -181                        | -19                      |
| 2010-2011                                                                                              | 1            | -1               | 0                      | 123            | 20                 | 15                   | 32                  | 190                      | -212                        | -22                      |
| 2011-2012                                                                                              | 5            | -2               | 3                      | 108            | 133                | 7                    | 44                  | 292                      | -254                        | 38                       |
| 2012-2013                                                                                              | 2            | -4               | -2                     | 107            | 53                 | 25                   | 41                  | 226                      | -315                        | -89                      |
| Average                                                                                                | 2            | -2               | -1                     | 117            | 41                 | 18                   | 37                  | 213                      | -242                        | -29                      |
| Clubs                                                                                                  |              |                  |                        |                |                    |                      |                     |                          |                             |                          |
| Members                                                                                                |              |                  |                        |                |                    |                      |                     |                          |                             |                          |
| 0<br>-100<br>-200<br>-300                                                                              | -24          | -52              | <b>162</b>             | 81             | 190                | 2                    | 292                 | 38 2                     | -315                        | 89                       |
| -400 2008-2009 2009-2010 2010-2011 20                                                                  |              |                  |                        |                |                    |                      | 2011-20             | 12                       | 2012-2013                   |                          |
| Members Added Members Dropped Gain/Loss Members                                                        |              |                  |                        |                |                    |                      |                     |                          |                             |                          |
| Membership Composition       Gender Comparison         June 2013 Cumulative       June 2013 Cumulative |              |                  |                        |                |                    |                      |                     |                          |                             |                          |